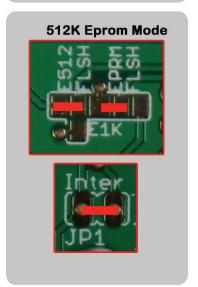

#### **EEPROM MODE (FLASH MEMORY)**

You can choose to use it as a Flash Memory Board, by using a 29F040 EEPROM. You will be able to flash the board from a MSX with FLLOAD.COM from K. Tsijikawa. Please note, At this time, this software is only compatible with 8k mapper.

### Multipurpose Ascii Board

4Mbits, 8Mbits FLASH OR EPROM CARTRIDGE BOARD

**How to configure the board?** Simply use the straps on the board.