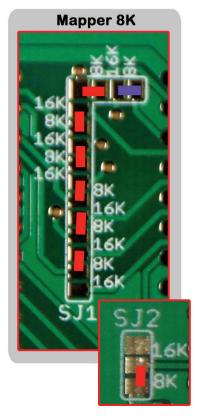

This board is made to create -game or other - cartridges up to 8 Mbits, supporting Ascii Mapper 8K or Ascii Mapper 16k

#### **EEPROM MODE (FLASH MEMORY)**

You can choose to use it as a Flash Memory Board, by using a 29F040 EEPROM. You will be able to flash the board from a MSX with FLLOAD.COM from K. Tsijikawa. Please note, At this time, this software is only compatible with 8k mapper.

### Multipurpose Ascii Board

4Mbits, 8Mbits FLASH OR EPROM CARTRIDGE BOARD

**How to configure the board?** Simply use the straps on the board.

This software only works with 8K mapper. A 16K software will be available soon.

If you don't want to flash the cartridge from a MSX computer, but uyou want to use EEPROM 29F040 as memory., just close de JP1 strap as it is a EPROM.