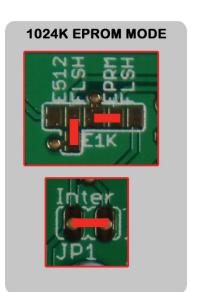

#### **EPROM MODE**

The board is compatible with 27CO40 EPROM (512K) or 27C801 EPROM (1024K). Of course EPROM must be programmed before soldering it on the board.

### Multipurpose Ascii Board

4Mbits, 8Mbits FLASH OR EPROM CARTRIDGE BOARD

**How to configure the board?** Simply use the straps on the board.