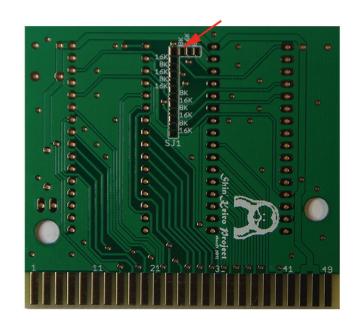

### Multipurpose Ascii Board

4Mbits, 8Mbits FLASH OR EPROM CARTRIDGE BOARD

**How to configure the board?** Simply use the straps on the board.