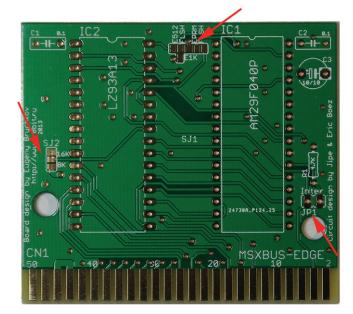

#### What is The M.A.B. Board?

It is a PCB Cartridge Board based on the AScii Cartridge board game.

Developed for Eric Boez 's "Shin Keiro" Project with the precious help of Jipe, from The Msx Village Forum, and Eugeny Brychkov, creator of the GR8BIT.

This board is made to create -game or other - cartridges up to 8 Mbits, supporting Ascii Mapper 8K or Ascii Mapper 16k

#### Components needed

IC1: 29F040 EEPROM, or 27C040 / 27C801 EPROM

IC2: LZ93A13 Chip

C1,C2 : 0,1uF Ceramic capacitors C3 : 10uF/10V electrolytic capacitor

R1 : 4,7k Resistor (optional. For EEPROM mode) Jp1 : On/off Switch (Optional. For EEPROM mode)