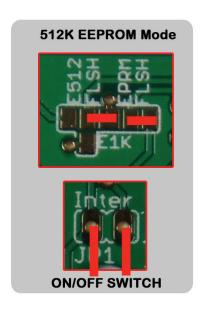

#### The MAB Flash Cartridge

The On/Off switch and the 4.7k resistor are only need if you want to flash the cartridge from a MSX computer.

Boot the MSX with switch on "Off position", then, back to "On position" and flash the cartridge with FFLOAD.COM from K. Tsijikawa.

This software only works with 8K mapper. A 16K software will be available soon.

If you don't want to flash the cartridge from a MSX computer, but uyou want to use EEPROM 29F040 as memory., just close de JP1 strap as it is a EPROM.