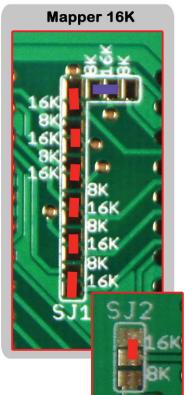

This board is made to create -game or other - cartridges up to 8 Mbits, supporting Ascii Mapper 8K or Ascii Mapper 16k

#### **EEPROM MODE (FLASH MEMORY)**

You can choose to use it as a Flash Memory Board, by using a 29F040 EEPROM. You will be able to flash the board from a MSX with FLLOAD.COM from K. Tsijikawa. Please note, At this time, this software is only compatible with 8k mapper.

### Multipurpose Ascii Board

4Mbits, 8Mbits FLASH OR EPROM CARTRIDGE BOARD

**How to configure the board?** Simply use the straps on the board.

This software only works with 8K mapper. A 16K software will be available soon.

If you don't want to flash the cartridge from a MSX computer, but uyou want to use EEPROM 29F040 as memory., just close de JP1 strap as it is a EPROM.